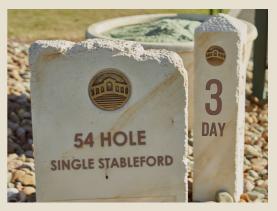

#### **Inclusions**

3 days of 18 hole Golf incl. Cart Hire, Gift Bag, Pre-Golf Range Balls, Pre and Post Golf Food, Prizes by Grade and Random Lottery Teams Event.

**Day 1** (Wednesday, 17th April 2024)
Gift Bag on Registration worth over \$150
Breakfast, 8:00 AM Shotgun Start
and Lunch

**Day 2** (*Thursday, 18th April 2024*) Lunch, 12:30 PM Shotgun Start and Dinner

**Day 3** (Friday, 19th April 2024) Breakfast, 8:00 AM Shotgun Start, Lunch and Final Presentation